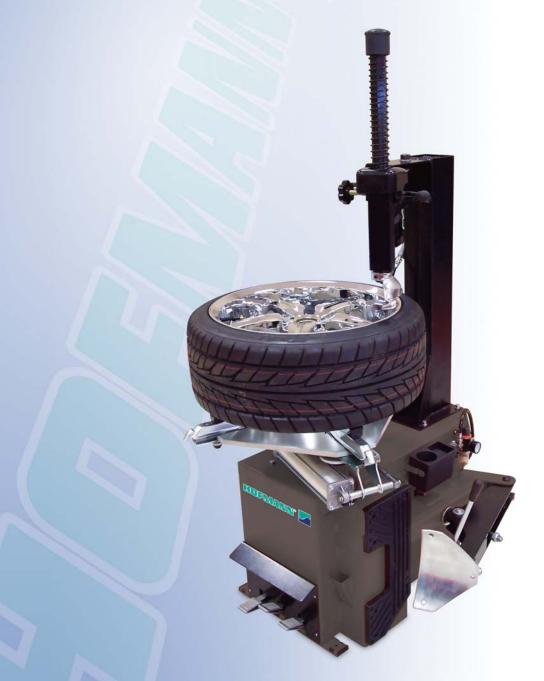

# HOFMANN®

**monty**<sup>™</sup> **1000** 

**TIRE CHANGER** 

# **monty**<sup>™</sup> **1000**

The monty 1000 tire changer is designed with the quality & durability associated with the Hofmann brand at an affordable price. The monty 1000 features dual clamping cylinders that assure proper clamping at all four jaws. The monty 1000 handles tires with up to 22" in wheel clamping diameter.

#### **Features**

- · Rugged construction built to last.
- · Steel mount/demount head with protective inserts.
- · Cam-operated lock raises the mount/demount head vertically to avoid wheel contact.
- · Large adjustment knob locks the lateral movement of the mount/demount head.
- Standard lubricator/water separator ensures long valve life.
- · Polymer valves eliminate rust and contamination.
- · Large double-acting bead breaker cylinder.
- On-board pressure-limited inflation with inflation gauge.