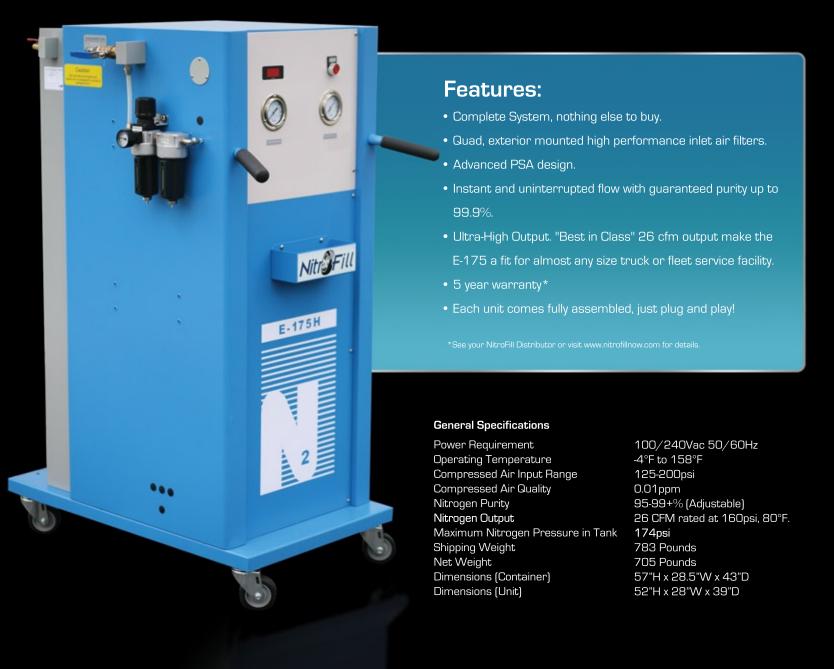

## E-175H High Output Nitrogen Generator

## THE MOST POWERFUL NITROGEN GENERATOR IN ITS CLASS

The NitroFill E-175H is our ultra-high output E-175 minus the automatic inflation unit, providing a super high output (26 cfm) nitrogen generation system for applications that do not require an automated inflator.

The NEW NitroFill E-175H is the highest output...an amazing 26 cfm! ... nitrogen generator in its class, providing blazing fast production and conversions for the most demanding applications. The E-175H provides enough output to inflate a 12.00R X 22.5 tire from zero to 120 psi in only 2.5 minutes!

The E-175 combines NitroFill's legendary performance and durability with the highest output available, making it the perfect choice for truck tire facilities, fleet operators and high volume commercial service centers. No other system provides so much for so little.